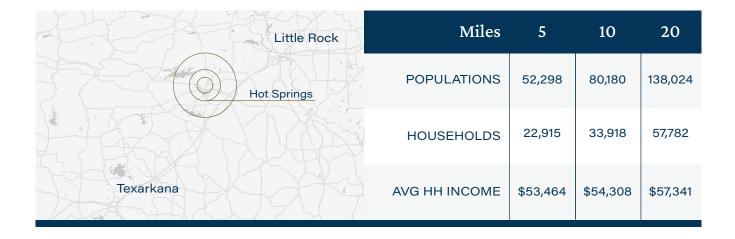

# JPTOWN Jol Springs

4501 Central Avenue, Hot Springs, AR 71913

# **HIGHLIGHTS**

- Frontage remodel of a 5,000 sq. ft.
  restaurant space, including an outdoor patio and brick and iron fencing
- Located on the main thoroughfare through town, leading directly into downtown
- LED reader boards on Central Ave. can be used for tenant advertising at no cost to the tenant
- Sits next to a luxury movie theater
- LED lighting in both the interior and parking lot

# **DEMOGRAPHICS**



#### RACINE LEAHY, DIRECTOR OF LEASING

1445 North Loop West | Suite 625 | Houston, TX 77008 314.267.6596 | rleahy@rockstep.com | www.rockstep.com



## FLOOR PLAN

# Join these national brands at Uptown Hot Springs



















rue 21.





## **LOCAL AREA**



This document has been prepared by RockStep Capital for advertising and general information only. RockStep Capital makes no guarantees, representations, or warranties of any kind, expressed or implied, regarding the information including, but not limited to, warranties of the content, accuracy and reliability. Any interested party should undertake their own inquiries as to the accuracy of the information. RockStep Capital excludes unequivocally all inferred or implied terms, conditions, and warranties arising out of this do