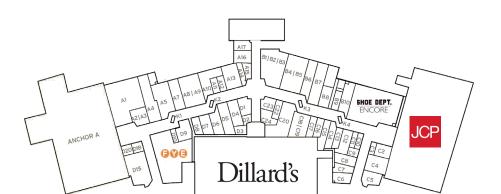

# JPTOWN Jol Springs

4501 Central Avenue, Hot Springs, AR 71913

# **HIGHLIGHTS**

- Frontage remodel of a 5,000 sq. ft.
  restaurant space, including an outdoor patio and brick and iron fencing
- Located on the main thoroughfare through town, leading directly into downtown
- LED reader boards on Central Ave. can be used for tenant advertising at no cost to the tenant
- Sits next to a luxury movie theater
- LED lighting in both the interior and parking lot

# **DEMOGRAPHICS**



#### RACINE LEAHY, DIRECTOR OF LEASING

1445 North Loop West | Suite 625 | Houston, TX 77008 314.267.6596 | rleahy@rockstep.com | www.rockstep.com



## FLOOR PLAN

# Join these national brands at Uptown Hot Springs



















rue 21.





## **LOCAL AREA**



This document has been prepared by RockStep Capital for advertising and general information only. RockStep Capital makes no guarantees, representations, or warranties of any kind, expressed or implied, regarding the information including, but not limited to, warranties of the content, accuracy and reliability. Any interested party should undertake their own inquiries as to the accuracy of the information. RockStep Capital excludes unequivocally all inferred or implied terms, conditions, and warranties arising out of this document and excludes all liability for loss and damages arising there from. This publication is the copyrighted property of RockStep Capital and/or its licensor(s). ©2023 All rights reserved.